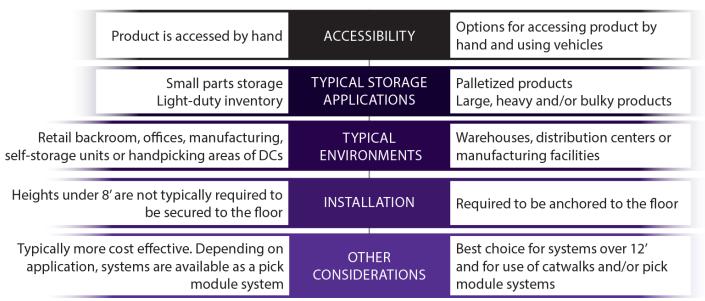

If you are unclear on whether to implement a racking or shelving system in your facility, reference this comparison chart to find out which solution is right for you.

# **SHELVING VS RACKING**

For larger, heavier product storage, view our <u>racking products page</u> for more information regarding the best options for your application requirements.