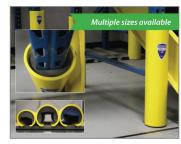

eps, 8 risers Color Black & Yellow

Available 5

Price \$400 ea. + tax FOB Chicago



**NEW Teardrop Step Beams** 

Size 4" x 96"
Color Orange
Available 2000
Price \$25 ea. + tax
FOB Chicago



#### **NEW Teardrop Beams**

 Size
 4" x 108"

 Color
 Orange

 Available
 500

 Price
 \$28 ea. + tax

 FOB
 Chicago



#### **NEW Teardrop Uprights**

Size 18" x 144" Color Green Available 28

Price \$84 ea. + tax FOB Chicago



**NEW Teardrop Uprights** 

 Size
 18" x 168"

 Color
 Green

 Available
 18

 Price
 \$99 ea. + tax

FOB : Chicago



**NEW Teardrop Uprights** 

 Size
 42" x 144"

 Color
 Green

 Available
 100

 Price
 \$79 ea. + tax

 FOB
 Chicago



**NEW Teardrop Uprights** 

 Size
 42" x 192"

 Color
 Green

 Available
 100

 Price
 \$115.00 ± 1

Price \$115 ea. + tax
FOB Chicago



**NEW Post Protectors** 

Size 24" H
Color Yellow
Available 300
Price \$24 ea. + tax
FOB Chicago



**NEW Gorilla Workbench** 

Size 60" x 24"
Color Gray
Available 40

Price \$70 ea. + tax FOB Chicago



**NEW Pallet Jacks** 

 Size
 27" x 48"

 Color
 Yellow

 Available
 50

 Price
 \$289 ea. + tax

 FOB
 Chicago



#### **NEW Wire Deck**

Size 42" x 46" Color Gray Available 800

Price \$16 ea. + tax
FOB Chicago



**NEW Teardrop Uprights** 

Size 42" x 240"

Color Green
Available 100

Price \$160 ea. + tax FOB Chicago



**NEW Flanged Crossbars** 

Size 42' L
Color Silver
Available 1000
Price \$7 ea. + tax

FOB Chicago



**Used Teardrop Uprights** 

Size 60" x 277"
Color Green
Available 15

Price \$95 ea. + tax
FOB Chicago



**Used Teardrop Uprights** 

Size 72" x 288" Color Blue Ava