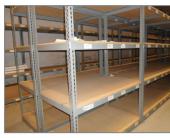

0 Price : \$5 ea. + tax

FOB Chicago



#### **Used Bar Grating Stair Treads**

**Size** 11" x 36", 1" x 3/16" bars Color Black Available : 50

> **Price** \$18 ea. + tax FOB : Chicago



**Used Dock Ladder** 

Size 12'-6" total height Color Yellow Available 2 **Price** \$180 ea. + tax FOB Chicago



**Used Industrial Steel Cart** 

**Size** 30" x 16" x 36" H Color Gray Available 10 **Price** \$50 ea. + tax FOB Chicago



**Used Gondola Boxes** 

**Size** : 40" x 48" x 40" H Color Heavy duty cardboard Available 65

Price \$18 ea. + tax

FOB : Chicago



**Used Guide Rail** 

**Size** 4" x 4" x 1/2" x 240"

Color Yellow Available 144

Price \$100 ea. + tax FOB Chicago



Rol-Away 4-Step Ladder Cart

Capacity 250 lb per shelf

Color Gray Available 24

> Price \$845.88 ea. + tax FOB Chicago



**Used Rivet Shelving** 

**Size** 69" W x 7' H; 30" or 32" D

Color Gray
Available 50

**Price** \$109 ea. + tax

FOB Chicago



**Used Plastic Totes** 

**Size** 3.5" W x 10.5" D x 4" H **Color** Blue

Available 36

**Price** \$0.75 ea. + tax

FOB Chicago



**Used Stairways** 

Size 36" W x 7 steps, 8 risers Color Black & Yellow

Available 5

Price \$400 ea. + tax FOB Chicago



**NEW Teardrop Step Beams** 

Size 4" x 96"
Color Orange
Available 2000
Price \$25 ea. + tax
FOB Chicago



#### **NEW Teardrop Beams**

 Size
 4" x 108"

 Color
 Orange

 Available
 500

 Price
 \$28 ea. + tax

 FOB
 Chicago



#### **NEW Teardrop Uprights**

Size 18" x 144" Color Green Available 28

Price \$84 ea. + tax FOB Chicago



**NEW Teardrop Uprights** 

 Size
 18" x 168"

 Color
 Green

 Available