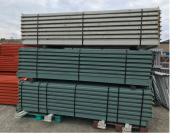

## **Decking** Sl

#### **Used Wire Deck**

Size 36" D x 52" W Color Gray

Available 50

Price \$12 ea. + tax FOB Chicago

#### **Used Wire Deck**

Size 44" D x 46" W
Color Gray
Available 100

Price \$12 ea. + tax FOB Chicago

#### **Used Wire Deck**

Size 48" D x 52" W Color : Gray

25 Price: \$14 ea. + tax FOB Chicago

Available

#### **Used Wire Deck**

Size 48" D x 58" W Color Gray Available : 250 Price \$14 ea. + tax

FOB Chicago

#### **Used Wire Deck**

**Size** : 60" D x 56" W Color Gray

Available 100 Price \$18 ea. + tax

FOB Chicago

#### **Used Wire Deck**

**Size** 72" x 52"

Color Gray Available : 56

Price: \$18 ea. + tax

FOB Chicago