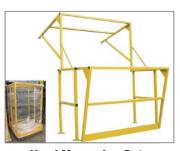

#### **Used Mezzanine Gate**

Size ~5 1/2 ft wide
Color Yellow
Available 2

Price \$2,000 ea. + tax FOB Chicago