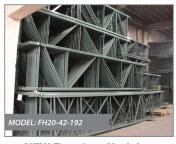

### **Miscellaneous**

Used Teardrop Entire Lot

Size 142 Bays: 96" x 42" x 8' & 12' Estimated (209) 12' uprights,

Estimated (209) 12' upright
Components (77) 8' uprights,

(570) 8' beams, (570) 42" x 46" wire decks, (188) row spacers

Price \$35,000 + tax FOB Los Angeles, CA