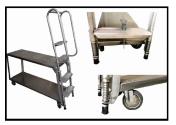

Price \$18 ea. + tax

FOB : Chicago

**Used Guide Rail** 

**Size** 4" x 4" x 1/2" x 240"

Color Yellow Available 144

Price \$100 ea. + tax FOB Chicago

Rol-Away 4-Step Ladder Cart

Capacity 250 lb per shelf

Color Gray Available 24

> Price \$845.88 ea. + tax FOB Chicago

**Used Rivet Shelving** 

**Size** 69" W x 7' H; 30" or 32" D

Color Gray
Available 50

**Price** \$109 ea. + tax

FOB Chicago

**Used Plastic Totes** 