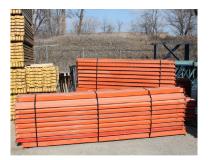

### **Beams**

• • • • • •

#### **Used Teardrop Beams**

Size 3" x 92"
Color Orange
Available 200

Price \$16 ea. + tax

FOB Chicago

#### **Used Teardrop Beams**

Size 3.25" x 48

Color Orange/Red

Available 50

Price \$13 ea. + tax FOB Chicago

#### **Used Keystone Beams**

Size 3.25" x 108
Color Gray
Available 200

Price \$9 ea. + tax FOB Chicago

**Used Teardrop Beams** 

 Size
 3.25" x 108"

 Color
 Orange

 Available
 760

 Price
 \$19 ea. + tax

FOB Chicago

**Used Teardrop Beams** 

 Size
 3.25" x 108"

 Color
 Gray

 Available
 650

 Price
 \$19 ea. + tax

 FOB
 Chicago

#### **Used Teardrop Beams**

Size 3.5" x 42" Color Blue 100 Available

> Price \$10 ea. + tax FOB Chicago

#### **Used Teardrop Beams**

**Size** 3.5" x 108" Color Orange Available 300 Price \$19 ea. + tax FOB Chicago

#### **Used Teardrop Beams**

Size : 3.5" x 120" Color Gray Available 200 Price :

\$21 ea. + tax FOB Chicago

#### **Used Teardrop Beams**

Size 4" x 96" Color : Orange Available : 180 Price \$17 ea. + tax FOB : Chicago

#### **Used Teardrop Beams**

4" x 114" Size : Color Orange Available : 500 Price \$19 ea. + tax FOB : Chicago

#### **Used Teardrop Beams**

**Size** 4.5" x 108" Color Green Available : 250 Price: \$19 ea. + tax FOB : Chicago

#### **Used Teardrop Beams**

Size 5.5" x 144 Color : Orange 90 Available Price \$32 ea. + tax FOB Chicago

**Used Teardrop Hook Style Beams** 

Size : 5" x 134" Color Orange Available : 100 Price \$22 ea. + tax FOB : Chicago