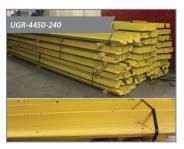

Price \$18 ea. + tax

FOB : Chicago

**Used Guide Rail** 

**Size** 4" x 4" x 1/2" x 240"

Color Yellow Available 144

Price \$100 ea. + tax FOB Chicago

Rol-Away 4-Step Ladder Cart

Capacity 250 lb per shelf