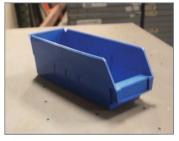

**Size** 3.5" W x 10.5" D x 4" H **Color** Blue

Available 36

**Price** \$0.75 ea. + tax

FOB Chicago

**Used Stairways** 

Size 36" W x 7 steps, 8 risers Color Black & Yellow

Available 5

Price \$400 ea. + tax FOB Chicago