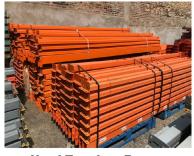

### **Beams**

• • • • • •

#### **Used Teardrop Beams**

Size 3" x 92"
Color Orange
Available 200

Price \$16 ea. + tax

FOB Chicago

#### **Used Teardrop Beams**

Size 3.25" x 48

Color Orange/Red

Available 50

Price \$13 ea. + tax FOB Chicago

#### **Used Keystone Beams**

Size 3.25" x 108
Color Gray
Available 200

Price \$9 ea. + tax FOB Chicago

**Used Teardrop Beams** 

 Size
 3.25" x 108"

 Color
 Orange

 Available
 760

 Price
 \$19 ea. + tax

FOB Chicago

**Used Teardrop Beams** 

 Size
 3.25" x 108"

 Color
 Gray

 Available
 650

 Price
 \$19 ea. + tax

 FOB
 Chicago

#### **Used Teardrop Beams**

Size 3.5" x 42" Color Blue 100 Available

> Price \$10 ea. + tax FOB Chicago

#### **Used Teardrop Beams**

**Size** 3.5" x 108" Color Orange Available 300 Price \$19 ea. + tax FOB Chicago

#### **Used Teardrop Beams**

Size : 3.5" x 120" Color Gray Available 200 Price :

\$21 ea. + tax FOB Chicago

#### **Used Teardrop Beams**

Size 4" x 96" Color : Orange Available : 180 Price \$17 ea. + tax FOB : Chicago

#### **Used Teardrop Beams**

4" x 114" Size : Color Orange Available : 500 Price \$19 ea. + tax FOB : Chicago

#### **Used Teardrop Beams**

**Size** 4.5" x 108" Color Green Available : 250 Price: \$19 ea. + tax FOB : Chicago

#### **Used Teardrop Beams**

Size 5.5" x 144 Color : Orange 90 Available Price \$32 ea. + tax FOB Chicago

**Used Teardrop Hook Style Beams** 

Size : 5" x 134" Color Orange Available : 100 Price \$22 ea. + tax FOB : Chicago