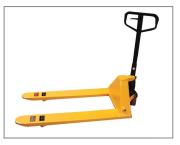

Size 60" x 24"
Color Gray
Available 40

Price \$70 ea. + tax FOB Chicago

**NEW Pallet Jacks** 

 Size
 27" x 48"

 Color
 Yellow

 Available
 50

 Price
 \$289 ea. + tax

 FOB
 Chicago