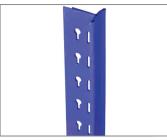

#### **Used Lyon T-Post**

Size 96"; Model #85551

Color Blue Available 400 Price : \$5 ea. + tax

FOB Chicago