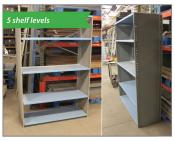

ice \$2,000 ea. + tax FOB Chicago



#### **Used Ridg-U-Rak Safety Clips**

Size 5" long
Color Gray
Available 5000
Price \$1 ea. + tax
FOB Chicago



#### **Used Wire Deck**

Size 36" D x 52" W Color Gray

Available 50

Price \$12 ea. + tax FOB Chicago



#### **Used Wire Deck**

Size 44" D x 46" W
Color Gray
Available 100

Price \$12 ea. + tax FOB Chicago



#### **Used Wire Deck**

Size 48" D x 52" W Color : Gray

25 Price: \$14 ea. + tax FOB Chicago

Available



#### **Used Wire Deck**

Size 48" D x 58" W Color Gray Available : 250 Price \$14 ea. + tax

FOB Chicago



#### **Used Wire Deck**

**Size** : 60" D x 56" W Color Gray

Available 100 Price \$18 ea. + tax

FOB Chicago



#### **Used Wire Deck**

**Size** 72" x 52"

Color Gray Available : 56

Price: \$18 ea. + tax

FOB Chicago



#### **Used Steel Shelving**

**Size** 48" W x 18" D x 72" H

Color Gray & Blue Available 25

Price: \$54 ea. + tax FOB Chicago



#### **Used Republic Steel Shelving**

**Size** 36" x 18" x 7' Color Gray Available 700

**Price** : \$46 ea. + tax FOB : Florence, SC

#### **Used Equipto Shelving**

Size 36" x 24" x 9' H Color Blue & White Available : 500

> **Price** : \$70 ea. + tax FOB : Chicago



#### **Used Lyon T-Post**

Size 96"; Model #85551

Color Blue Available 400 Price : \$5 ea. + tax

FOB Chicago



#### **Used Bar Grating Stair Treads**

**Size** 11" x 36", 1" x 3/16" bars Color Black Available : 50

> **Price** \$18 ea. + tax FOB : Chicago



**Used Dock Ladder** 

Size 12'-6" total height Color Yellow Available 2 **Price** \$180 ea. + tax FOB Chicago



**Used Industrial S