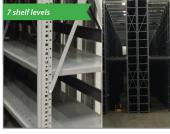

#### **Used Steel Shelving**

**Size** 48" W x 18" D x 72" H

Color Gray & Blue Available 25

Price: \$54 ea. + tax FOB Chicago

#### **Used Republic Steel Shelving**

**Size** 36" x 18" x 7' Color Gray Available 700

**Price** : \$46 ea. + tax FOB : Florence, SC

#### **Used Equipto Shelving**

Size 36" x 24" x 9' H Color Blue & White Available : 500

> **Price** : \$70 ea. + tax FOB : Chicago