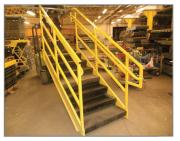

**Size** 3.5" W x 10.5" D x 4" H **Color** Blue

Available 36

**Price** \$0.75 ea. + tax

FOB Chicago

**Used Stairways** 

Size 36" W x 7 steps, 8 risers Color Black & Yellow

Available 5

Price \$400 ea. + tax FOB Chicago