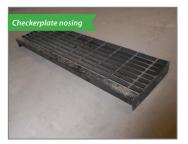

#### **Used Steel Bar Grating**

Size 33.5" x 288" Color Steel Available 32

> Price \$198 ea. + tax FOB Chicago

#### **Used Steel Bar Grating**

Size 36" x 99"
Color Steel
Available 40

Price \$69 ea. + tax FOB Chicago