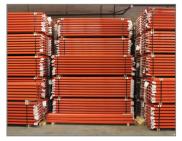

**Price** \$50 ea. + tax FOB Chicago



**Used Gondola Boxes** 

**Size** : 40" x 48" x 40" H Color Heavy duty cardboard Available 65

Price \$18 ea. + tax

FOB : Chicago



**Used Guide Rail** 

**Size** 4" x 4" x 1/2" x 240"

Color Yellow Available 144

Price \$100 ea. + tax FOB Chicago



Rol-Away 4-Step Ladder Cart

Capacity 250 lb per shelf

Color Gray Available 24

> Price \$845.88 ea. + tax FOB Chicago



**Used Rivet Shelving** 

**Size** 69" W x 7' H; 30" or 32" D

Color Gray
Available 50

**Price** \$109 ea. + tax

FOB Chicago



**Used Plastic Totes** 

**Size** 3.5" W x 10.5" D x 4" H **Color** Blue

Available 36

**Price** \$0.75 ea. + tax

FOB Chicago



**Used Stairways** 

Size 36" W x 7 steps, 8 risers Color Black & Yellow

Available 5

Price \$400 ea. + tax FOB Chicago



**NEW Teardrop Step Beams** 

Size 4" x 96"
Color Orange
Available 2000
Price \$25 ea. + tax
FOB Chicago



#### **NEW Teardrop Beams**

 Size
 4" x 108"

 Color
 Orange

 Available
 500

 Price
 \$28 ea. + tax

 FOB
 Chicago



#### **NEW Teardrop Uprights**

Size 18" x 144" Color Green Available 28

Price \$84 ea. + tax FOB Chicago



**NEW Teardrop Uprights** 

 Size
 18" x 168"

 Color
 Green

 Available
 18

 Price
 \$99 ea. + tax

FOB : Chicago



**NEW Teardrop Uprights** 

 Size
 42" x 144"

 Color
 Green

 Available
 100

 Price
 \$79 ea. + tax

 FOB
 Chicago



**NEW Teardrop Uprights** 

 Size
 42" x 192"

 Color
 Green

 Available
 100

 Price
 \$115.00 ± 1

Price \$115 ea. + tax
FOB Chicago



**NEW Post Protectors** 

Size 24" H
Color Yellow
Available 300
Price \$24 ea. + t