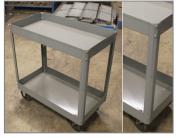

**Used Industrial Steel Cart** 

**Size** 30" x 16" x 36" H Color Gray Available 10 **Price** \$50 ea. + tax FOB Chicago

**Used Gondola Boxes** 

**Size** : 40" x 48" x 40" H Color Heavy duty cardboard Available 65