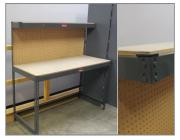

 Size
 42" x 192"

 Color
 Green

 Available
 100

 Price
 \$115.00 ± 1

Price \$115 ea. + tax
FOB Chicago

**NEW Post Protectors** 

Size 24" H
Color Yellow
Available 300
Price \$24 ea. + tax
FOB Chicago

**NEW Gorilla Workbench** 

Size 60" x 24"
Color Gray
Available 40

Price \$70 ea. + tax FOB Chicago

**NEW Pallet Jacks** 

 Size
 27" x 48"

 Color
 Yellow

 Available
 50

 Price
 \$289 ea. + tax

 FOB
 Chicago