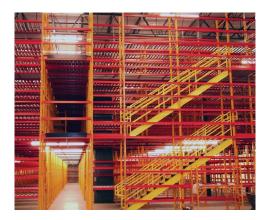

## Catwalk Rack

**REB Storage Systems International** 

In a multi-level system, cartons are accessed by hand via intermediate catwalks. With systems up to 100 feet tall, a multi-level system can also incorporate vertical reciprocation conveyors, chutes, and/or pallet drop areas to allow the cartons to be transported from the catwalk levels to the ground.

Multi-level systems utilize pallet rack and store an estimated nine or ten boxes wide x three or four deep x three or four high per shelf. These systems offer high carton capacity and allows for an unlimited number of personnel to be involved in the picking process at all levels, therefore minimal equipment is needed to operate the system.

## **Integrated Components**

- Handrail
- Safety Netting
- Pallet Drop Areas
- FlueKeepers
- Vertical Reciprocating Conveyor
- Stairs
- Chutes
- Kickplates