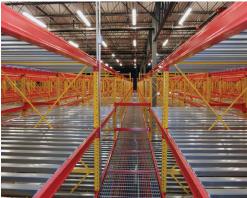

## Catwalk Rack

**REB Storage Systems International** 

In a multi-level system, cartons are accessed by hand via intermediate catwalks. With systems up to 100 feet tall, a multi-level system can also incorporate vertical reciprocation conveyors, chutes, and/or pallet drop areas to allow the cartons to be transported from the catwalk levels to the ground.

Multi-level systems utilize pallet rack and store an estimated nine or ten boxes wide x three or four deep x three or four high per shelf. These systems offer high carton capacity and allows for an unlimited number of personnel to be involved in the picking process at all levels, therefore minimal equipment is needed to operate the system.

## **Integrated Components**

- Handrail
- Safety Netting
- Pallet Drop Areas
- FlueKeepers
- Vertical Reciprocating Conveyor
- Stairs
- Chutes
- Kickplates