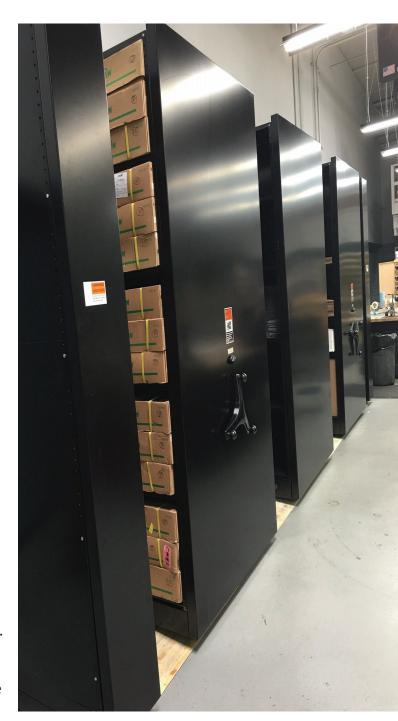

## Storage That Goes Where You Need It

Mobile shelving takes the basic design of a stationery shelf but is positioned on tracks, allowing them to be arranged in a compact closed position and then moved open to reveal your files. This movable concept makes mobile shelving incredibly space efficient and is especially ideal for file storage.

REB Storage Systems International carries only the finest mobile shelving available on the market. Because we choose only the best products to add to our collection, you can be confident that your mobile shelving solution will roll smoothly and operate safely.